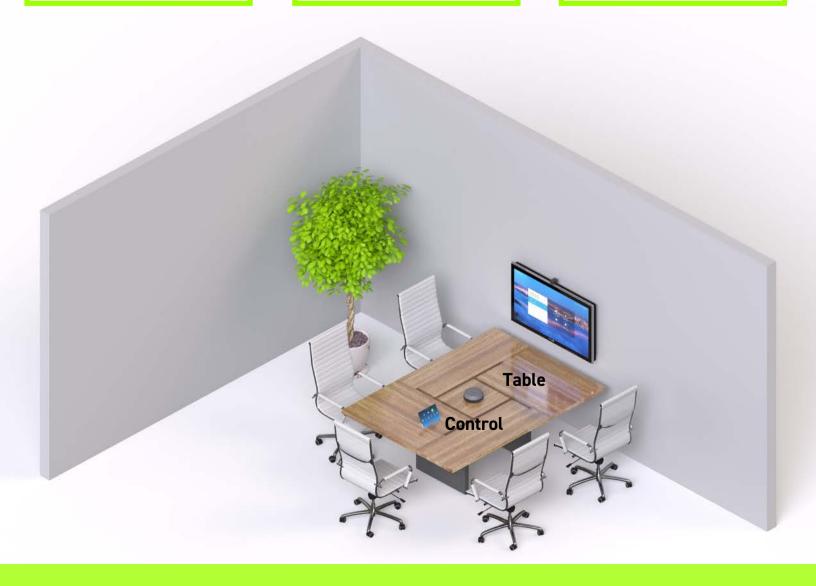

# Huddle Room Reference Design

This design highlights just one of a few ways you can configure Stem into your huddle rooms. Below you can see Stem Table paired with Stem Control. Each device is connected directly to your network via a single Ethernet cable. Stem's ecosystem approach gives you the freedom to mix and match devices to create your own customized setup. If a Stem Wall or Stem Ceiling is more your style, go for it. This is your room. Design it to fit your needs.