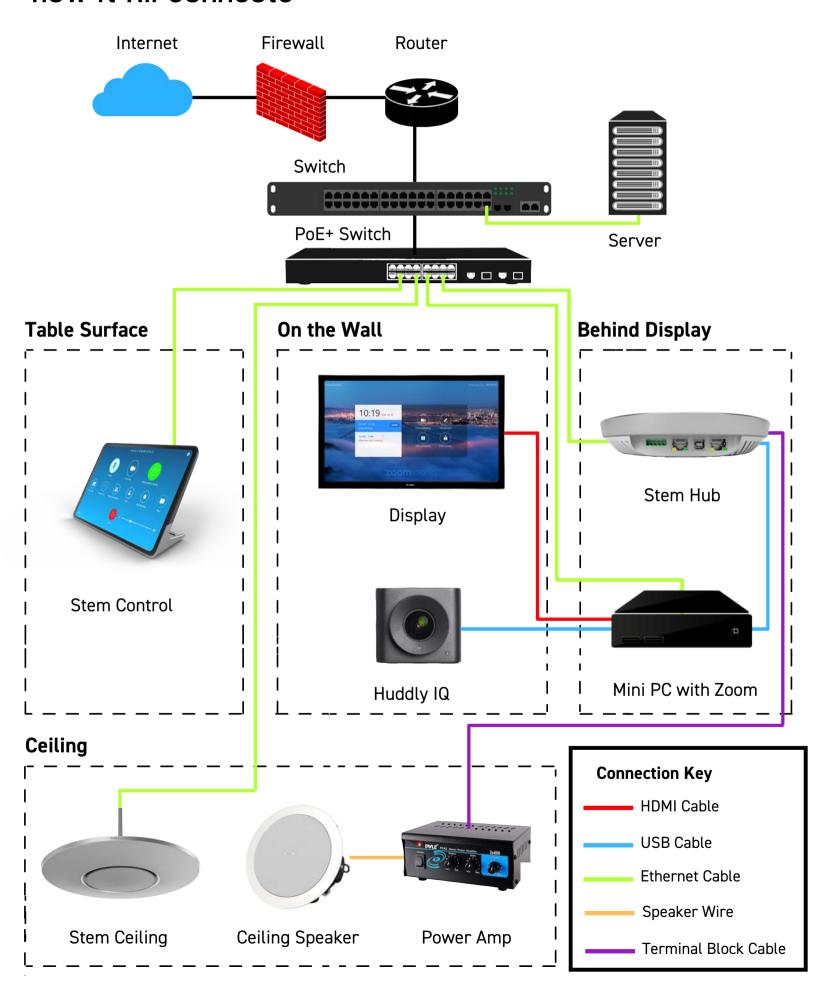

rite conferencing platforms.



### **How It All Connects**





## Huddle Room Reference Design

This design highlights just one of a few ways you can configure Stem into your huddle rooms. Below you can see Stem Ceiling paired with Hub and Control. Each Stem device is connected directly to your network via a single Ethernet cable. Stem's ecosystem approach gives you the freedom to mix and match devices to create your own customized setup. If a Stem Wall or Stem Table is more your style, go for it. This is your room. Design it to fit your needs.



Mix and match all Stem devices for a customized audio solution.



Set up, control, and manage your rooms and devices on your network.



Stem solutions are compatible with your favorite conferencing platforms.



#### **How It All Connects**