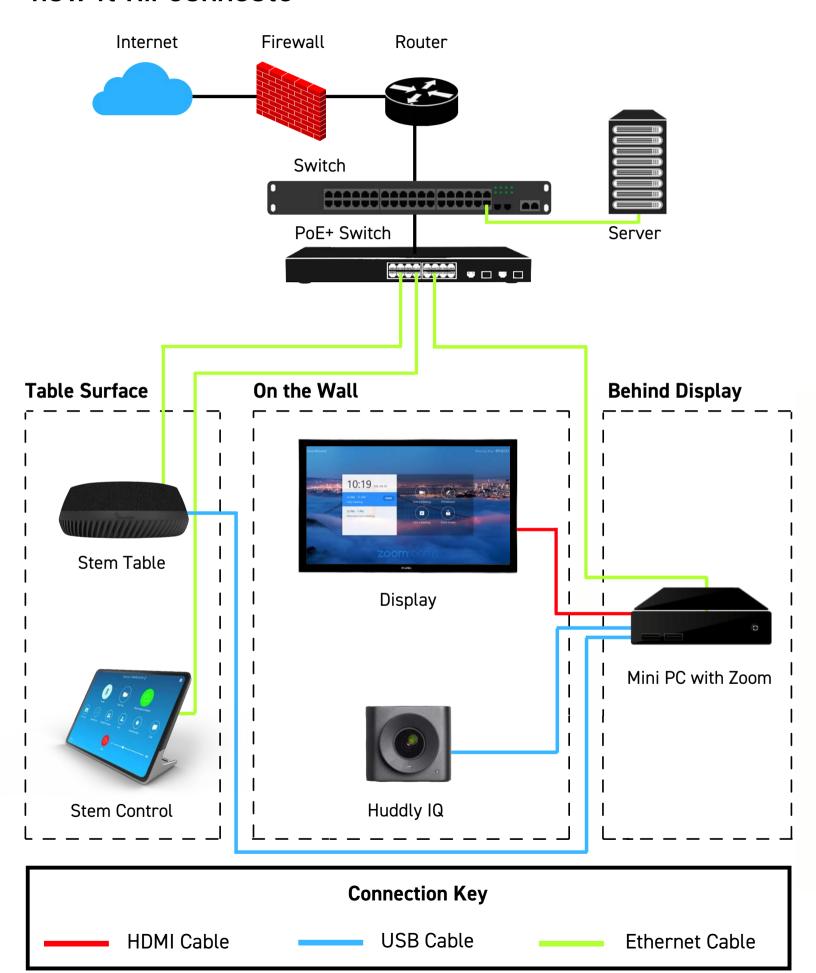

ur favorite conferencing platforms.



#### **How It All Connects**







# Huddle Room Reference Design

This design highlights just one of a few ways you can configure Stem into your huddle rooms. Below you can see Stem Table paired with Stem Control. Each device is connected directly to your network via a single Ethernet cable. Stem's ecosystem approach gives you the freedom to mix and match devices to create your own customized setup. If a Stem Wall or Stem Ceiling is more your style, go for it. This is your room. Design it to fit your needs.



Mix and match all Stem devices for a customized audio solution.



Set up, control, and manage your rooms and devices on your network.



Stem solutions are compatible with your favorite conferencing platforms.



### **How It All Connects**





## Huddle Room Reference Design

This design highlights just one of a few ways you can configure Stem into your huddle rooms. Below you can see Stem Ceiling paired with Hub and Control. Each Stem device is connected directly to your network via a single Ethernet cable. Stem's ecosystem approach gives you the freedom to mix and match devices to create your own customized setup. If a Stem Wall or Stem Table is more your style, go for it. This is your room. Design it to fit your needs.



Mix and match all Stem devices for a customized audio solution.



Set up, control, and manage your rooms and devices on your network.



Stem solutions are compatible with your favorite conferencing platforms.



#### **How It All Connects**