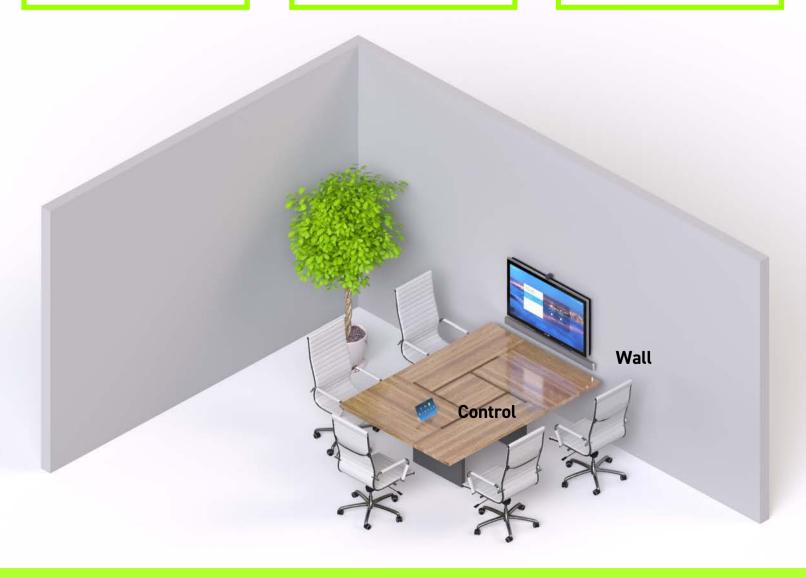

# Huddle Room Reference Design

This design demonstrates just one of a few ways you can outfit your huddle rooms with Stem. Below you can see Stem Wall paired with Stem Control. Each device is connected directly to your network via a single Ethernet cable. Stem's ecosystem approach gives you the freedom to mix and match devices to create your own customized setup. If a Stem Table or Stem Ceiling is more your style, go for it. This is your room. Design it to fit your needs.