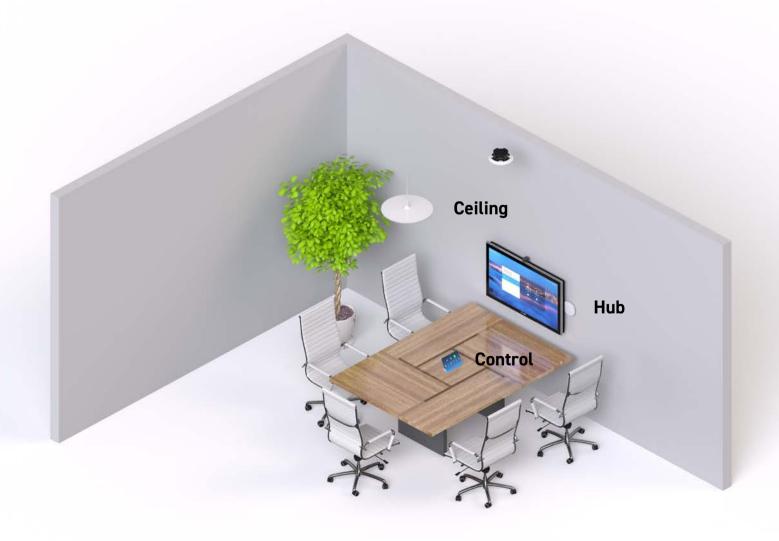

## Huddle Room Reference Design

This design highlights just one of a few ways you can configure Stem into your huddle rooms. Below you can see Stem Ceiling paired with Hub and Control. Each Stem device is connected directly to your network via a single Ethernet cable. Stem's ecosystem approach gives you the freedom to mix and match devices to create your own customized setup. If a Stem Wall or Stem Table is more your style, go for it. This is your room. Design it to fit your needs.

Mix and match all Stem devices for a customized audio solution.

Set up, control, and manage your rooms and devices on your network.

Stem solutions are compatible with your favorite conferencing platforms.