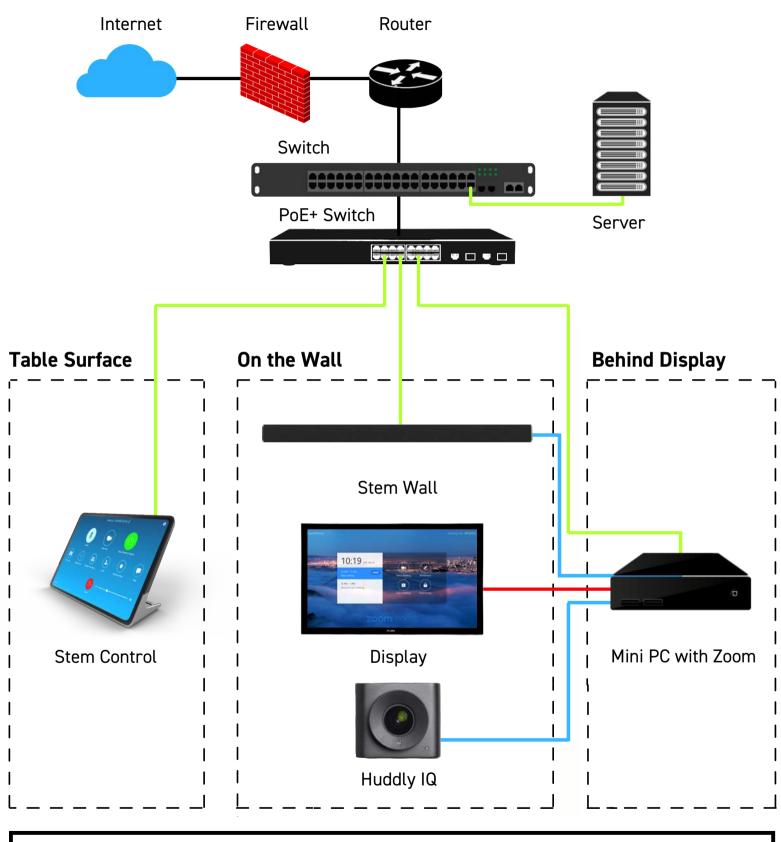

# Huddle Room Reference Design

This design demonstrates just one of a few ways you can outfit your huddle rooms with Stem. Below you can see Stem Wall paired with Stem Control. Each device is connected directly to your network via a single Ethernet cable. Stem's ecosystem approach gives you the freedom to mix and match devices to create your own customized setup. If a Stem Table or Stem Ceiling is more your style, go for it. This is your room. Design it to fit your needs.



Mix and match all Stem devices for a customized audio solution.



Set up, control, and manage your rooms and devices on your network.



Stem solutions are compatible with your favorite conferencing platforms.



#### **How It All Connects**







# Huddle Room Reference Design

This design highlights just one of a few ways you can configure Stem into your huddle rooms. Below you can see Stem Table paired with Stem Control. Each device is connected directly to your network via a single Ethernet cable. Stem's ecosystem approach gives you the freedom to mix and match devices to create your own customized setup. If a Stem Wall or Stem Ceiling is more your style, go for it. This is your room. Design it to fit your needs.



Mix and match all Stem devices for a customized audio solution.



Set up, control, and manage your rooms and devices on your network.



Stem solutions are compatible with your favorite conferencing platforms.



### **How It All Connects**





## Huddle Room Reference Design

This design highlights just one